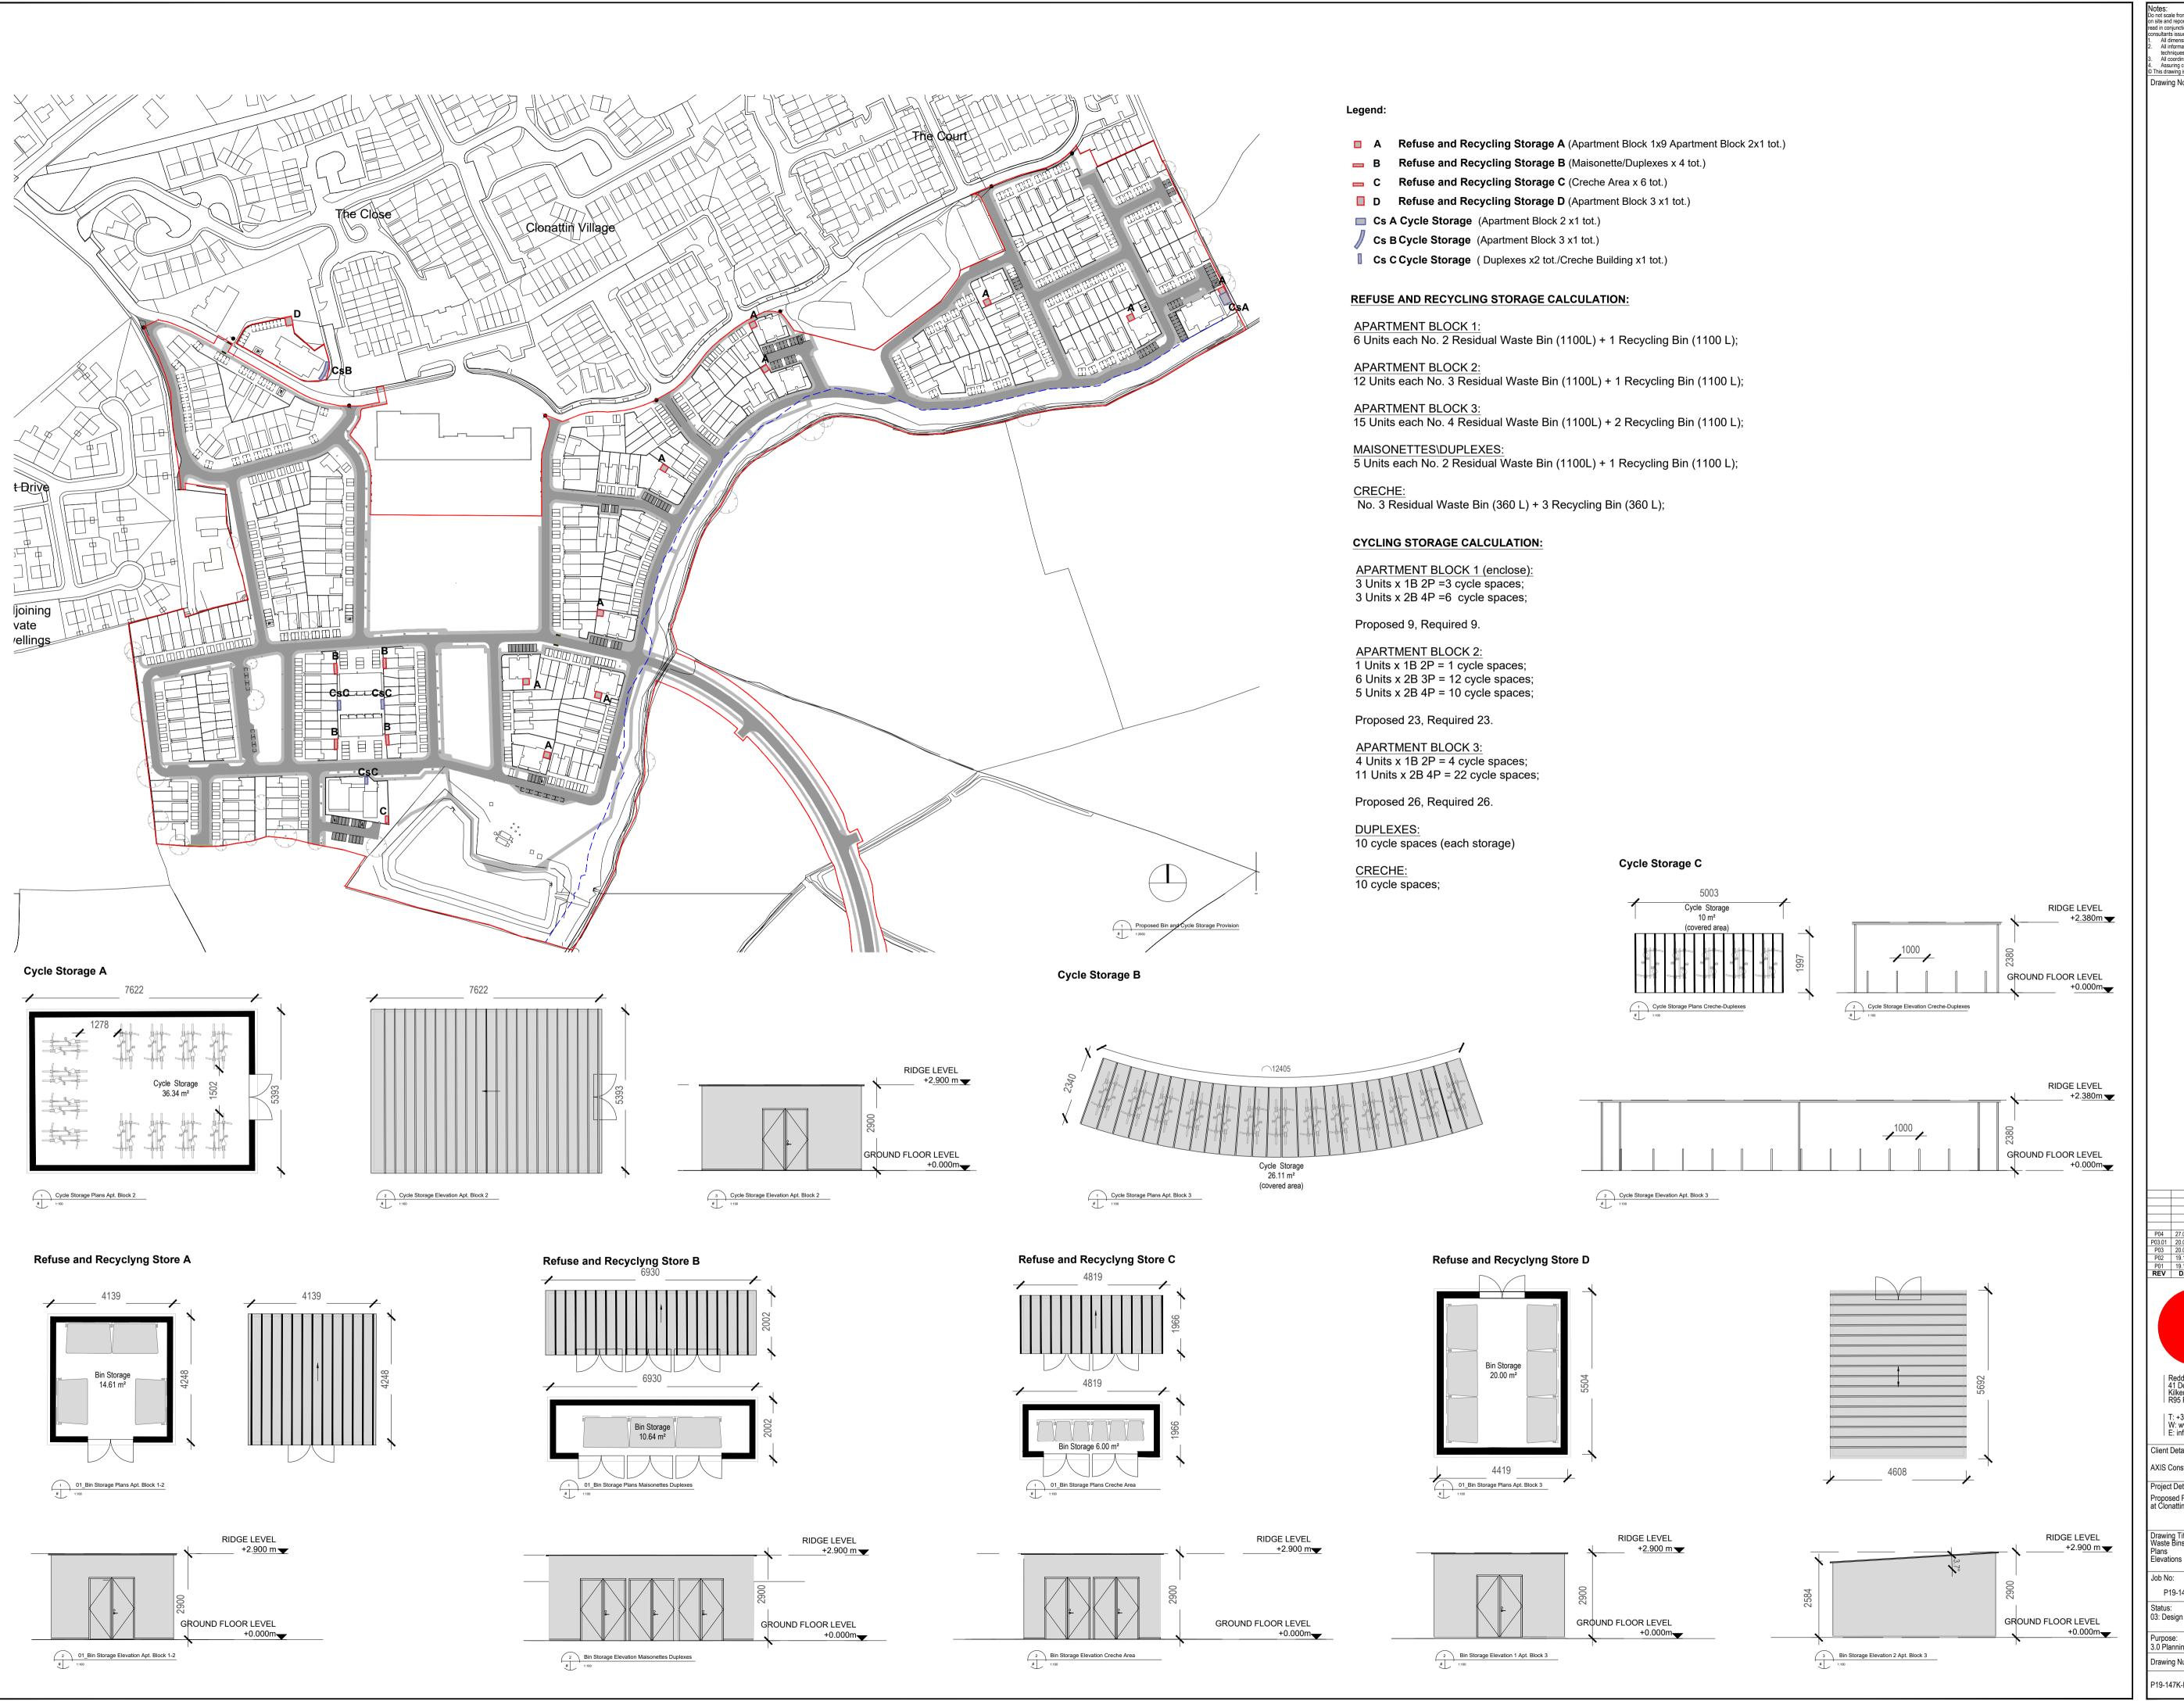

Drawing Title:
Waste Bins / Cycles Storage Apartments Provision
Plans
Elevations

Job No: Date: Scale@A1

 P19-147K
 06/10/2020
 1:2000 - 1:100

 Status:
 03: Design Development
 Drawn By:

 LB
 LB

 Purpose:
 Checked By: